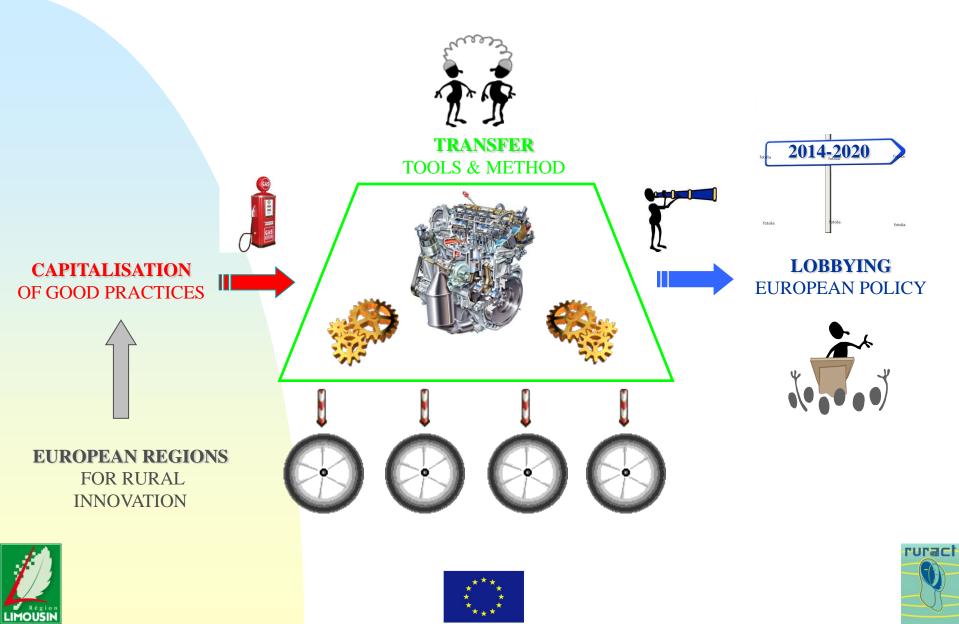

# RUR@CT

## « European regions for rural innovation »







## **CHALLENGES AND ISSUES**















## **RUR@CT OBJECTIVES**







ruract

## « SHARING FOR PROGRESSING »



## « SHARING FOR PROGRESSING »



## **TRANSFER OF GOOD PRACTICES**



## **PARTNERSHIP & RECIPROCITY**

#### 55 Regions in 16 Member States

**Importing Function** 

**Attract innovation Experiment new solutions** 







ruract



## **TRANSFER PROCESS**





## **TRANSFER PROCESS**



## **TRANSFER PROCESS**



## **METHODOLOGICAL GUIDE**









## WEBSITE

### www.ruract.eu



## **GOOD PRACTICES DATABASE**

### www.ruract.eu









## TO IMPORT A GOOD PRACTICE

### www.ruract.eu





۲Ē

ruraci

## **COLLABORATIVE TOOL**

### www.ruract.eu





•

ruract

### Methodology for the transfer of good practices : a bilateral process....

### **Importing region**

**STEP 1** Selection of the good practice

**STEP 2** Diagnosis, context & objectives

**STEP 3** Feasability study & actio