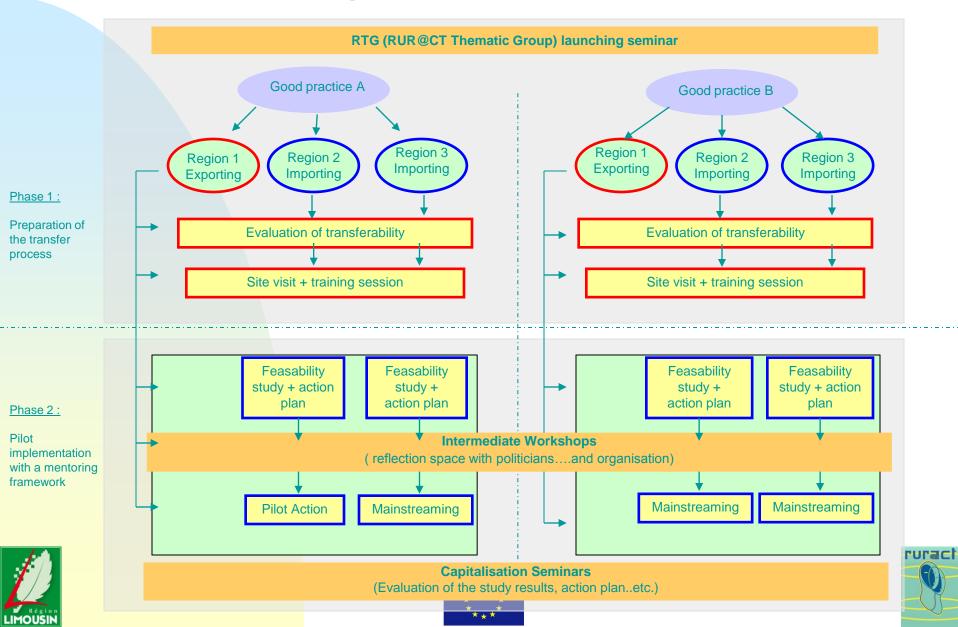

## **TRANSFER PROCESS**

### Methodology for the transfer of good practices : a bilateral process....

### **Importing region**

**STEP 1** Selection of the good practice

**STEP 2** Diagnosis, context & objectives

**STEP 3** Feasability study & action plan

**STEP 4** Pilot action & mainstreaming

**STEP 5** Assessment & capitalisation

**Exporting region** 

Evaluation of transferability

Mentoring support

On site visit & training session

Mentoring support

Assessment & capitalisation

### ... or a multilateral cooperation in case of several partners interested in the same issue

### **Deliverables & outputs for each step of the process**