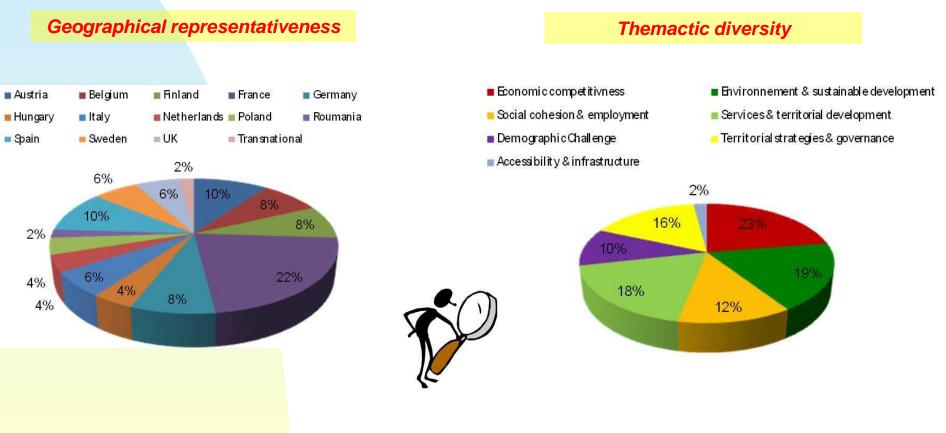

#### 55 Regions in 16 Member States

**Importing Function** 

**Attract innovation Experiment new solutions** 

ruract