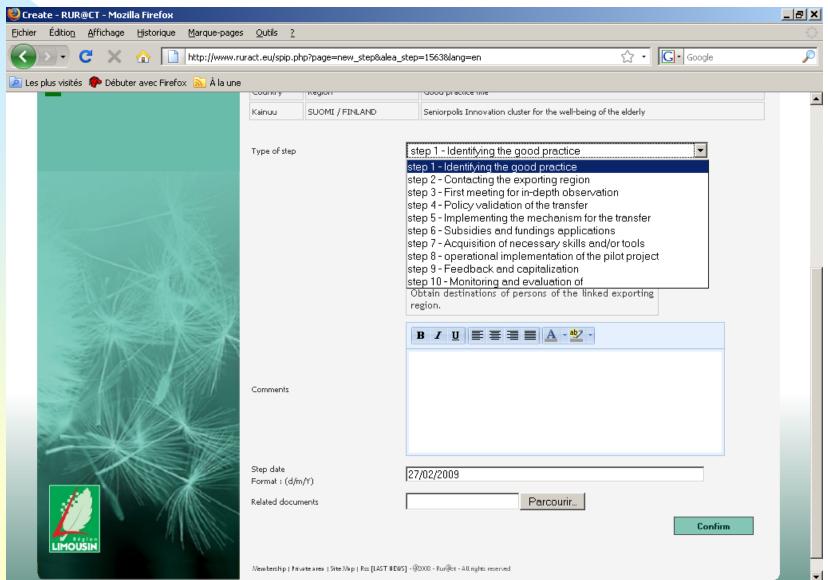

# RUR@CT

## « European regions for rural innovation »







## **CHALLENGES AND ISSUES**















## **RUR@CT OBJECTIVES**







ruract

## « SHARING FOR PROGRESSING »



## « SHARING FOR PROGRESSING »



## **TRANSFER OF GOOD PRACTICES**



## **PARTNERSHIP & RECIPROCITY**

#### 55 Regions in 16 Member States

**Importing Function** 

**Attract innovation Experiment new solutions** 







ruract



## **TRANSFER PROCESS**





## **TRANSFER PROCESS**



## **TRANSFER PROCESS**



## **METHODOLOGICAL GUIDE**









## WEBSITE

### www.ruract.eu



## **GOOD PRACTICES DATABASE**

### www.ruract.eu









## TO IMPORT A GOOD PRACTICE

### www.ruract.eu





۲Ē

ruraci

## **COLLABORATIVE TOOL**

### www.ruract.eu





•

ruract

### Methodology for the transfer of good practices : a bilateral process....

### **Importing region**

**STEP 1** Selection of the good practice

**STEP 2** Diagnosis, context & objectives

**STEP 3** Feasability study & action plan

**STEP 4** Pilot action & mainstreaming

**STEP 5** Assessment & capitalisation

**Exporting region** 

Evaluation of transferability

Mentoring support

On site visit & training session

Mentoring support

Assessment & capitalisation







### ... or a multilateral cooperation in case of several partners interested in the same issue



### **Deliverables & outputs for each step of the process**





## **PROGRESSION OF TRANSFERS**

| Exporting Regions     | Good practices                           | Wallonie | Limousin | Kainuu | Jämtland | Bre