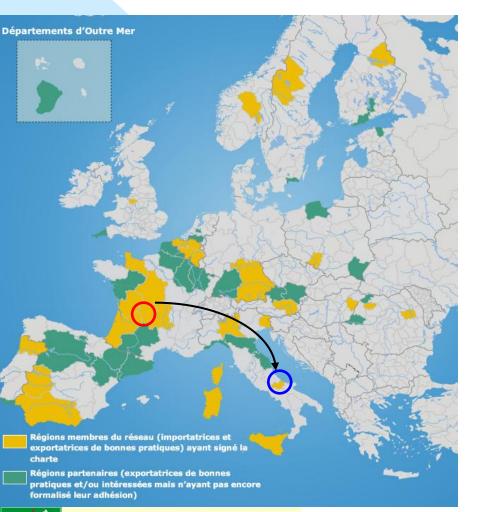

## **CONCRETE EXAMPLE OF ONGOING TRANSFER**

**LIMOUSIN REGION** 

**MOLISE REGION** 