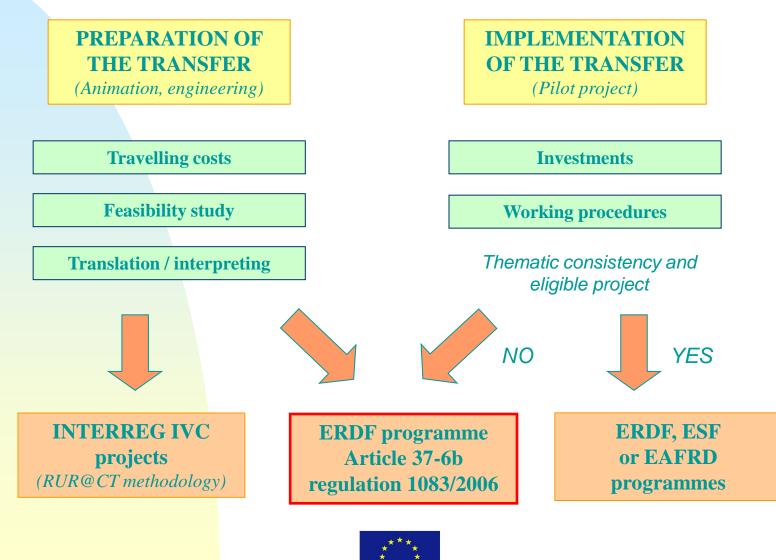

| Step 1  |          |               |        |          |                 | rurac  |
| Opolskie              | Attractiveness for investments           |          |          |        |          |         |          |               | Step 2 |          |                 |        |
| Güstow                | School for young company bosses          |          |          | ****   |          |         |          | Step 1        |        |          |                 |        |
|                       |                                          |          |          | ****   |          |         |          |               |        |          |                 |        |

## **CONCRETE EXAMPLE OF ONGOING TRANSFER**





**LIMOUSIN REGION** 

**MOLISE REGION** 







## **POSSIBLE FUNDINGS**





LIMOUSI





## **NETWORK GOVERNANCE**

## **Transnational Steering Committee**

- European Regions members of RUR@CT
- European experts in the field of rural development
- Network of regional authorities (AER, CEMR)
- European Commission (DG REGIO, DG AGRI)

**Currently studying the possibilities to form a EGTC** 







## **REQUIREMENTS FOR MEMBERSHIP**

- Public regional authorities (NUTS II)
- No financial contribution
- Sign the Charter of partners' commitments
- Fill in a form with general information

#### www.ruract.eu