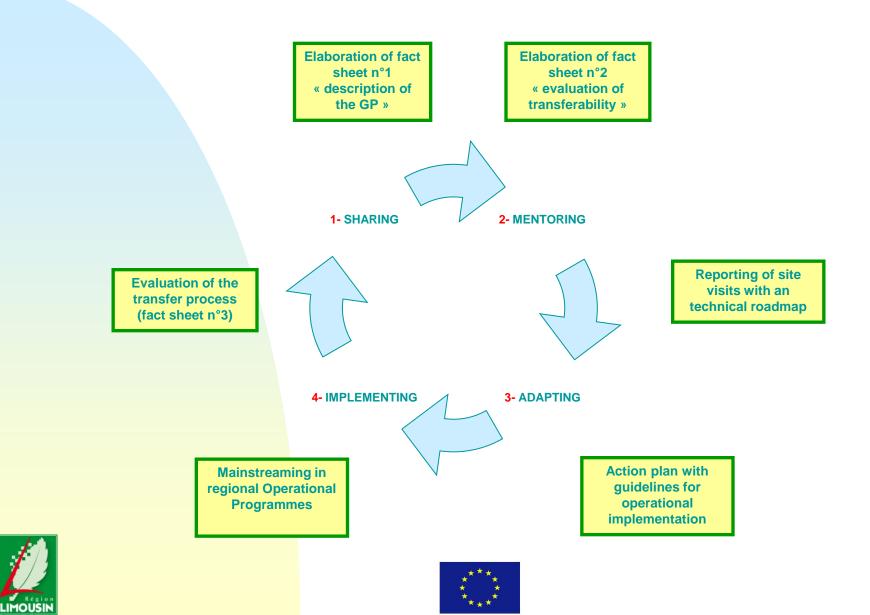

## **TRANSFER PROCESS**

### Methodology for the transfer of good practices : a bilateral process....

### **Importing region**

**STEP 1** Selection of the good practice

**STEP 2** Diagnosis, context & objectives

**STEP 3** Feasability study & action plan

**STEP 4** Pilot action & mainstreaming

**STEP 5** Assessment & capitalisation

**Exporting region** 

Evaluation of transferability

Mentoring support

On site visit & training session

Mentoring support

Assessment & capitalisation

### **Deliverables & outputs for each step of the process**